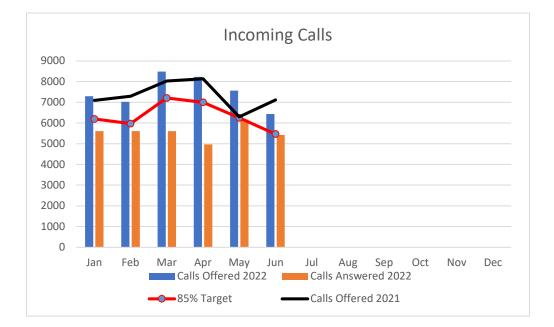

#### Appendix D: Customer Services Statistics April - June 2022

|                          | Jan    | Feb    | Mar    | Apr    | May    | Jun    | Jul | Aug | Sep | Oct | Nov | Dec |
|--------------------------|--------|--------|--------|--------|--------|--------|-----|-----|-----|-----|-----|-----|
| Calls Offered 2022       | 7291   | 7021   | 8483   | 8231   | 7560   | 6432   |     |     |     |     |     |     |
| Calls Answered 2022      | 5609   | 5609   | 5609   | 4968   | 6171   | 5419   |     |     |     |     |     |     |
| Calls Offered 2021       | 7094   | 7293   | 8027   | 8142   | 6299   | 7114   |     |     |     |     |     |     |
| Answer Rate (Target 85%) | 76.93% | 79.89% | 66.12% | 60.36% | 81.63% | 84.25% |     |     |     |     |     |     |
| Percentage increase      | 2.78%  | -3.73% | 5.68%  | 1.09%  | 20.02% | -9.59% |     |     |     |     |     |     |