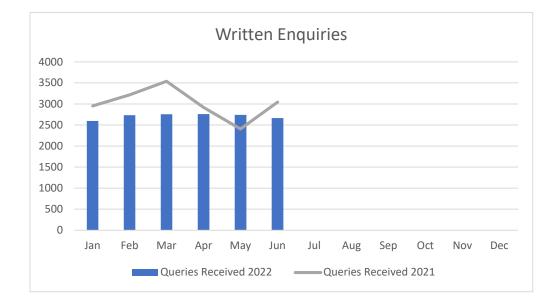

# Sensitivity: PROTECT

|                       | Jan     | Feb     | Mar     | Apr    | Мау    | Jun     | Jul | Aug | Sep | Oct | Nov | Dec |
|-----------------------|---------|---------|---------|--------|--------|---------|-----|-----|-----|-----|-----|-----|
| Queries Received 2022 | 2597    | 2731    | 2754    | 2761   | 2741   | 2665    |     |     |     |     |     |     |
| Queries Received 2021 | 2953    | 3217    | 3541    | 2921   | 2406   | 3043    |     |     |     |     |     |     |
| Percentage increase   | -12.06% | -15.11% | -22.23% | -5.48% | 13.92% | -12.42% |     |     |     |     |     |     |