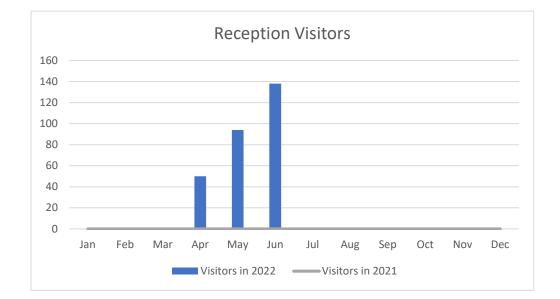

### **Appendix D: Customer Services Statistics**

|                  | Jan | Feb | Mar | Apr | Мау | Jun | Jul | Aug | Sep | Oct | Nov | Dec |
|------------------|-----|-----|-----|-----|-----|-----|-----|-----|-----|-----|-----|-----|
| Visitors in 2022 | 0   | 0   | 0   | 50  | 94  | 138 |     |     |     |     |     |     |
| Visitors in 2021 | 0   | 0   | 0   | 0   | 0   | 0   |     |     |     |     |     |     |