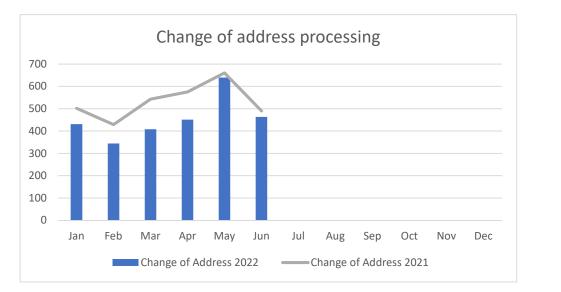

# Appendix D: Customer Services Statistics

|                        | Jan | Feb | Mar | Apr | May | Jun | Jul | Aug | Sep | Oct | Nov | Dec |
|------------------------|-----|-----|-----|-----|-----|-----|-----|-----|-----|-----|-----|-----|
| Change of Address 2022 | 431 | 344 | 408 | 451 | 640 | 463 |     |     |     |     |     |     |
| Change of Address 2021 | 502 | 429 | 543 | 575 | 661 | 490 |     |     |     |     |     |     |